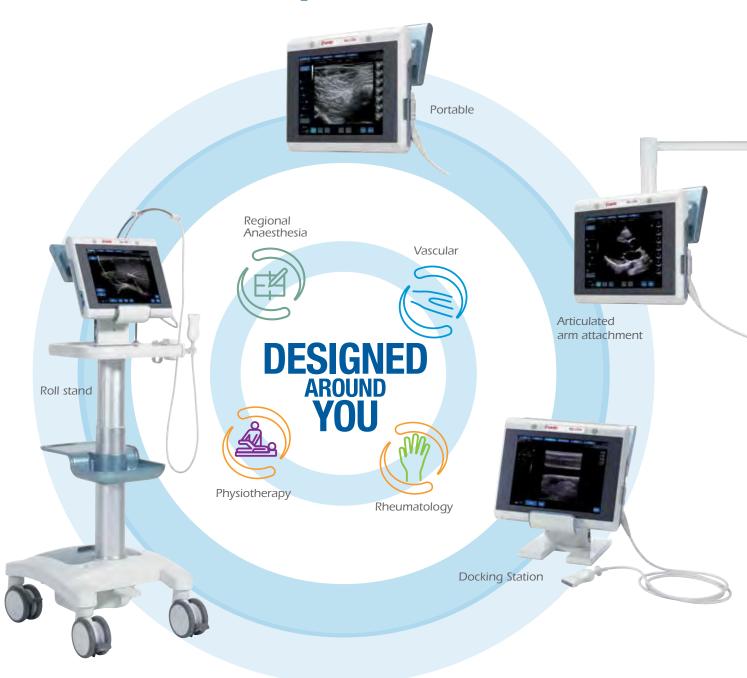

# Dedicated to Point-of-Care without compromise

Dedication to Point-of-Care means focus and attention to specific applications, inspiring technological developments that bring the most effective solutions.

MyLabOne combines software with a user interface and features fully designed around the application plus a complete set of accessories making MyLabOne perfect for any clinical environment and workflow.

- Wide High Quality Image
- Efficiency Oriented Workflow
- Intelligent Interface
- On-board Libraries
- Easy Connectivity and Data sharing
- Dedicated Presets and System Configurations
- Reports

FRANCE