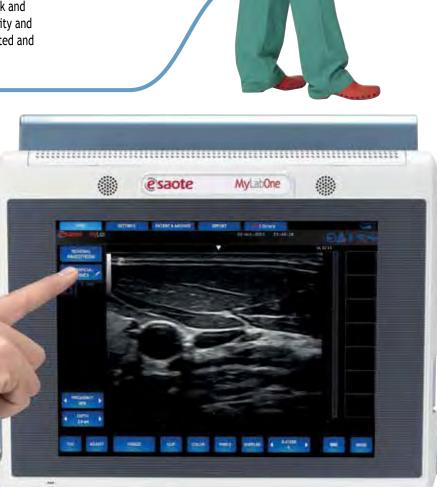

# **Intuitive**

User interface fully operator-oriented

- Easy
- Dedicated
- Full Touch Screen Technology

The intuitive touch screen provides the user with quick and easy access to all controls. Add impressive image quality and a compact design to make MyLabOne the most dedicated and focused solution for Point-of-Care ultrasound.

Large ultrasound image