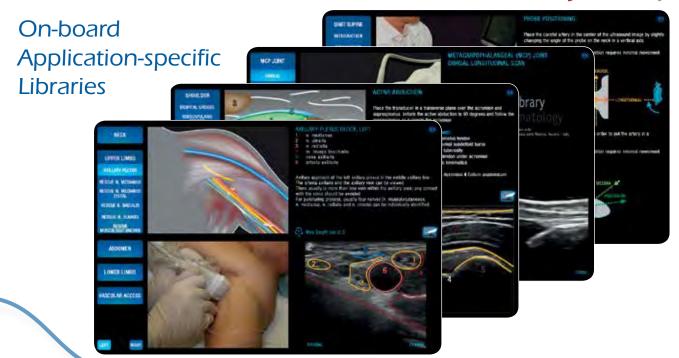

less connectivity standard integrated in MyLabOne offers the unique possibility to archive exams and receive patients' information wirelessly between procedures; meaning minimization of time required for exam and patients' data management.



# Multi-Probe Connector

A very nice and elegant threetransducer module allowing to connect up to three transducers to the MyLabOne system and select the active transducer via software.



### **Built-in Transducer Controls**

The unique controls integrated into MyLabOne transducers allow remote function control, especially useful for quick actions and in sterile conditions.



### Easy to Clean

At the end of procedures, MyLabOne can be easily and quickly cleaned, thanks to its flat front panel and smooth profile.

# **Education**

## **My**Library





# Dedicated to Point-of-Care without compromise



Dedication to Point-of-Care means focus and attention to specific applications, inspiring technological developments that bring the most effective solutions.

MyLabOne combines software with a user interface and features fully designed around the application plus a complete set of accessories making MyLabOne perfect for any clinical environment and workflow.

- Wide High Quality Image
- Efficiency Oriented Workflow
- Intelligent Interface
- On-board Libraries
- Easy Connectivity and Data sharing
- Dedicated Presets and System Configurations
- Reports













FRANCE

((

Esaote S.p.A.

Via di Caciolle, 15 50127 Florence, Italy, Tel. +39 055 4229 1, Fax +39 055 4229 208, international.sales@esaote.com Via A. Siffredi, 58 16153 Genoa