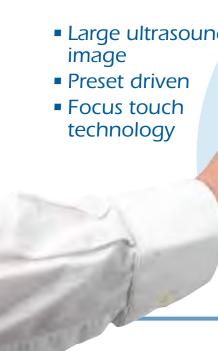

# Portable ultrasound with a Touch

**MyLab**One

PREVENTIVE HEALTHCARE

REGIONAL ANAESTHESIA

CRITICAL CARE

POINT
OF
CARE

PHYSIOTHERAPY

EMERGENCY



# **Intuitive**

User interface fully operator-oriented





- Easy
- Dedicated
- Full Touch Screen Technology

The intuitive touch screen provides the user with quick and easy access to all controls. Add impressive image quality and a compact design to make MyLabOne the most dedicated and focused solution for Point-of-Care ultrasound.



Large ultrasound image



## **Fast**

# At Point-of-Care whenever you need it

Thanks to the compact design and integrated long-life battery, MyLabOne can easily and quickly be taken wherever ultrasound is needed from departments to bedside.



- Compact and Mobile
- Long-Life Integrated Battery
- Wireless Connectivity





### Optimal Workflow



The wireless connectivity standard integrated in MyLabOne offers the unique possibility to archive exams and receive patients' information wirelessly between procedures; meaning minimization of time required for exam and patients' data management.



# Multi-Probe Connector

A very nice and elegant threetransducer module allowing to connect up to three transducers to the MyLabOne system and select the active transducer via software.



### **Built-in Transducer Control