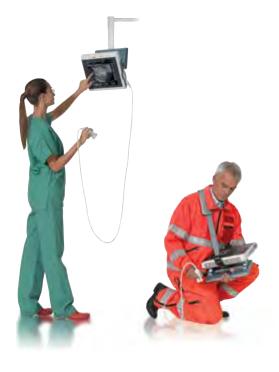

# At Point-of-Care whenever you need it

Thanks to the compact design and integrated long-life battery, MyLabOne can easily and quickly be taken wherever ultrasound is needed from departments to bedside.

- Compact and Mobile
- Long-Life Integrated Battery
- Wireless Connectivity