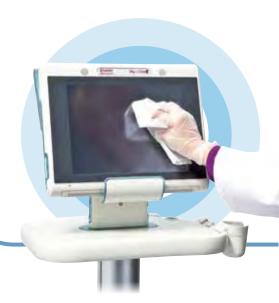

### Easy to Clean

At the end of procedures, MyLabOne can be easily and quickly cleaned, thanks to its flat front panel and smooth profile.