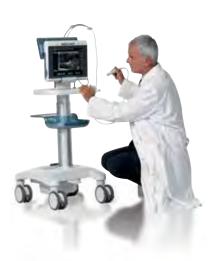

# Multi-Probe Connector

A very nice and elegant threetransducer module allowing to connect up to three transducers to the MyLabOne system and select the active transducer via software.

### **Built-in Transducer Controls**

The unique controls integrated into MyLabOne transducers allow remote function control, especially useful for quick actions and in sterile conditions.