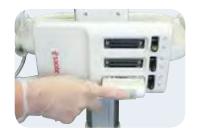

### **Built-in Transducer Controls**

The unique controls integrated into MyLabOne transducers allow remote function control, especially useful for quick actions and in sterile conditions.