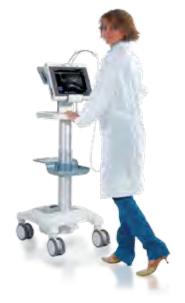

### Optimal Workflow

The wireless connectivity standard integrated in MyLabOne offers the unique possibility to archive exams and receive patients' information wirelessly between procedures; meaning minimization of time required for exam and patients' data management.