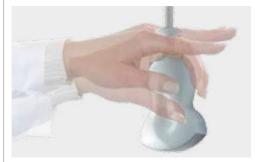

# An innovative approach in ergonomics

The appleprobe keeps hand and wrist in their natural alignment distributing the grip throughout the whole hand as one grips an apple. You can relieve tension on the fingers and the wrist, when not scanning, simply by keeping the probe between the fingers. The appleprobe has been designed for both grip:

- innovative palm hold
- conventional pincer hold