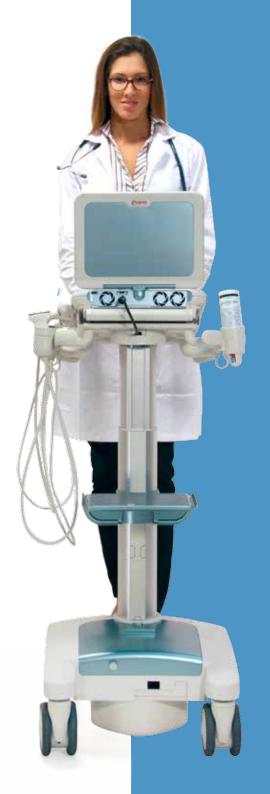

#### **Mobile Services**

MyLab™Gamma is battery operated, which makes it an extremely mobile system that can be easily shared between different departments within a clinic or hospital.

It can also be brought on-site without any problem. Thanks to its quick boottime and stand-by operating mode, the scanner is ready to use within seconds.

### **MyLab**Gamma

- Superb imaging
- Versatile configuration
- Easy workflow
- Smart portatibility
- Ready to use within seconds
- Long time battery service
- Advanced networking
- Safe storage