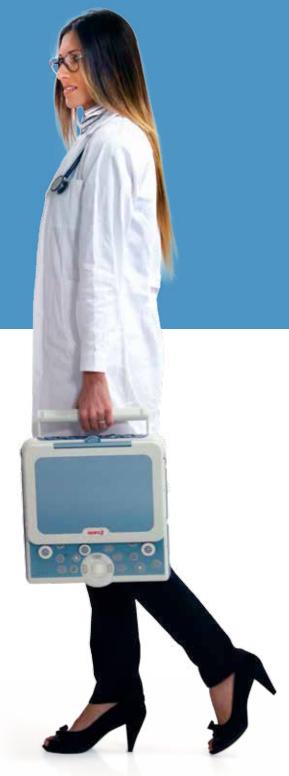

#### **Mobile Services**

MyLab™Gamma is battery operated, which makes it an extremely mobile system that can be easily shared between different departments within a clinic or hospital.

It can also be brought on-site without any problem. Thanks to its quick boottime and stand-by operating mode, the scanner is ready to use within seconds.