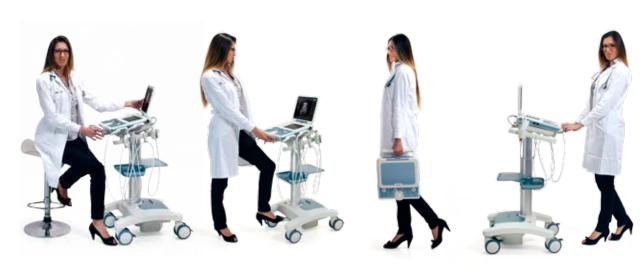

#### Point-of-Care

With MyLab<sup>TM</sup>Gamma, ultrasound can be effortlessly brought to the Point-of-Care. High level automations and ergonomics improve workflow and reduce exam's time.

#### **Mobile Services**

MyLab™Gamma is battery operated, which makes it an extremely mobile system that can be easily shared between different departments within a clinic or hospital.

It can also be brought on-site without any problem. Thanks to its quick boottime and stand-by operating mode, the scanner is ready to use within seconds.

### Speed up your workflow

The innovative and modern user interface implementing the Touch technology offers an extraordinary improvement for the ultrasound users: the right transducer and the right preset, in one touch.