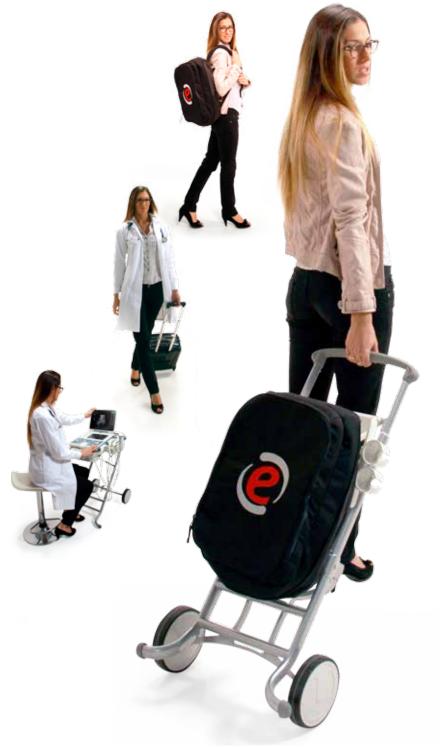

## Wherever, Whenever...

MyLab™Gamma sets ultrasound free bringing superb quality imaging and fast, accurate diagnosis to the point of care in any situation – wherever and whenever.

e-app and probes

Anaesthesia
Emergency & Critical Care
Cardiology
Vascular
Radiology
Musculoskeletal
Rheumatology
Women's Healthcare
Neurology

#### Point-of-Care

With MyLab<sup>TM</sup>Gamma, ultrasound can be effortlessly brought to the Point-of-Care. High level automations and ergonomics improve workflow and reduce exam's time.

#### **Mobile Services**

MyLab™Gamma is battery operated, which makes it an extremely mobile system that can be easily shared between different departments within a clinic or hospital.

It can also be brought on-site without any problem. Thanks to its quick boottime and stand-by operating mode, the scanner is ready to use within seconds.