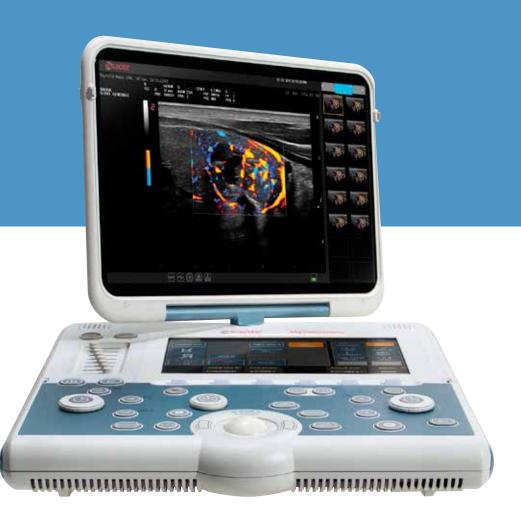

### **MyLab** Gamma

esaote

### **MyLab**Gamma

- Superb imaging
- Versatile configuration
- Easy workflow
- Smart portatibility
- Ready to use within seconds
- Long time battery service
- Advanced networking
- Safe storage