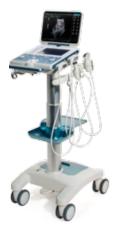

#### **Mobile Services**

MyLab™Gamma is battery operated, which makes it an extremely mobile system that can be easily shared between different departments within a clinic or hospital.

It can also be brought on-site without any problem. Thanks to its quick boottime and stand-by operating mode, the scanner is ready to use within seconds.

# From Point-of-Care to Shared Service solutions