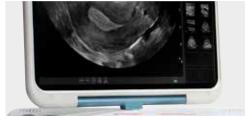

### **MyLab**Gamma

- Superb imaging
- Versatile configuration
- Easy workflow
- Smart portatibility
- Ready to use within seconds
- Long time battery service
- Advanced networking
- Safe storage

#### **e** Touch

Customized settings and multiple functions can be organised according to clinical preferences and then easily recalled by just pressing a button.

Being equipped with wireless connectivity, easy networking is just a click away.

90° rotating monitor