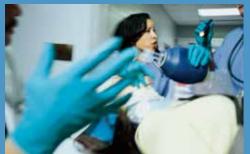

#### Anaesthesiology

Anaesthesia is a medical intervention for which ultrasound can be easily used. MyLab™Gamma perfectly suits this application, offering outstanding quality in superficial districts, thanks to 18 MHz imaging.